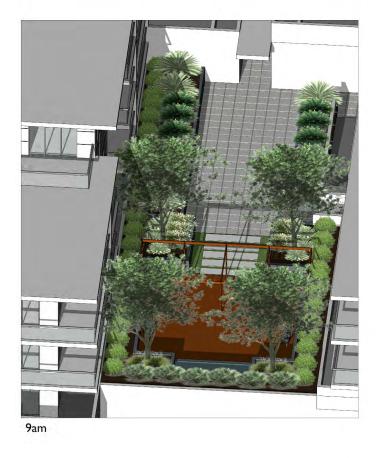

## SOLAR ACCESS STUDY C.O.S EAST WINTER SOLSTICE

NICOLAS DAOUD & CO PTY. Ltd

Project
DEMOLITION OF EXISTING STRUCTURES AND CONSTRUCTION
OF A MIXED USE DEVELOPMENT COMPRISING RESIDIENTIAL
APARTMENTS ABOVE RETAIL SHOPS, COMMERCIAL TENANCIES
AND ASSOCIATED CARPARKING AREAS

at LOT 1, DP50193, LOT 3, DP1104857, PT.I, DP506764, LOTS 100 & 200, DP1017091, AKUNA & TERRALONG STREET KIAMA

| scale   | NTS   |        |          |     |
|---------|-------|--------|----------|-----|
| date    | ОСТС  | DBER 2 | 2017     |     |
| drawn   | djm   | SJ     | chkd     | ADM |
| drawing |       |        |          |     |
| DEVEL   | OPMEN | IT AP  | PLICATIO | N   |
| COLAR   | ACCE  | C CTI  | IDV I of | 2   |

SOLAR ACCESS STUDY 1 of 3
Project No. Drawing No.
2016-19(a) A-402

SOLAR ACCESS STUDY C.O.S WEST WINTER SOLSTICE

NICOLAS DAOUD & CO PTY. Ltd

Project
DEMOLITION OF EXISTING STRUCTURES AND CONSTRUCTION
OF A MIXED USE DEVELOPMENT COMPRISING RESIDIENTIAL
APARTMENTS ABOVE RETAIL SHOPS, COMMERCIAL TENANCIES
AND ASSOCIATED CARPARKING AREAS