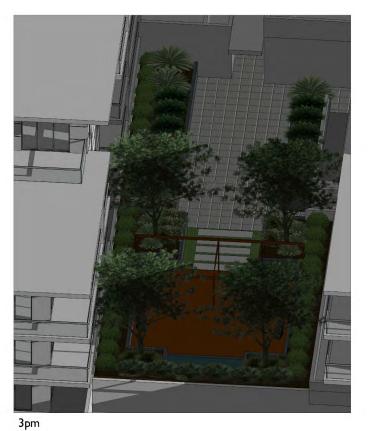

Project No. Drawing No. 2016-19(a) A-303

I2pm

3pm

NICOLAS DAOUD & CO PTY. Ltd Project DEMOLITION OF EXISTING STRUCTURES AND CONSTRUCTIO OF A MIXED USE DEVELOPMENT COMPRISING RESIDENTIAL APARTHENTS ABOVE RETAIL SHOPS, COMMERCIAL TENANCIE AND ASSOCIATED CARPARKING AREAS

at CT I, DP50193, LOT 3, DP1104857, PT.I, DP506764, LOTS 100 & 200, DP1017091, AKUNA & TERRALONG STREET KIAMA

|     | scale   | NTS    |      |      |     |  |
|-----|---------|--------|------|------|-----|--|
| ON  | date    | JULY 2 | 1017 |      |     |  |
| IES | drawn   | djm    | SJ   | chkd | ADM |  |
| LO  | drawing |        |      |      |     |  |

DEVELOPMENT APPLICATION SHADOW ANALYSIS

2016-19(a) A-401

3pm