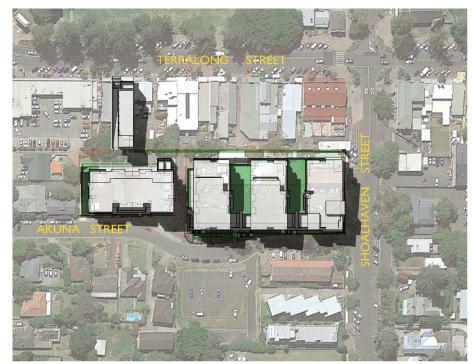

SOLAR ACCESS STUDY 1 of 3
Project No. Drawing No.
2016-19(a) A-402

SOLAR ACCESS STUDY C.O.S WEST WINTER SOLSTICE

NICOLAS DAOUD & CO PTY. Ltd

Project
DEMOLITION OF EXISTING STRUCTURES AND CONSTRUCTION
OF A MIXED USE DEVELOPMENT COMPRISING RESIDIENTIAL
APARTMENTS ABOVE RETAIL SHOPS, COMMERCIAL TENANCIES
AND ASSOCIATED CARPARKING AREAS

at LOT 1, DP50193, LOT 3, DP1104857, PT.1, DP506764, LOTS 100 & 200, DP1017091, AKUNA & TERRALONG STREET KIAMA

| scale                   | NTS  |      |      |     |  |  |
|-------------------------|------|------|------|-----|--|--|
| date                    | OCTO | 2017 |      |     |  |  |
| drawn                   | djm  | SJ   | chkd | ADM |  |  |
| drawing                 |      |      |      |     |  |  |
| DEVELOPMENT APPLICATION |      |      |      |     |  |  |

SOLAR ACCESS STUDY 2 of 3
Project No. Drawing No.
2016-19(a) A-403