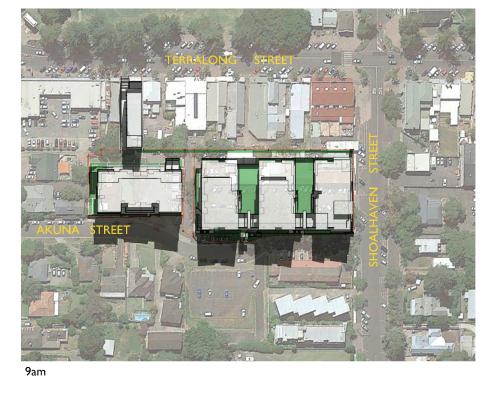

## SOLAR ACCESS STUDY C.O.S EAST WINTER SOLSTICE

NICOLAS DAOUD & CO PTY. Ltd

Project
DEMOLITION OF EXISTING STRUCTURES AND CONSTRUCTION
OF A MIXED USE DEVELOPMENT COMPRISING RESIDIENTIAL
APARTMENTS ABOVE RETAIL SHOPS, COMMERCIAL TENANCIES
AND ASSOCIATED CARPARKING AREAS

at LOT 1, DP50193, LOT 3, DP1104857, PT.I, DP506764, LOTS 100 & 200, DP1017091, AKUNA & TERRALONG STREET KIAMA

| scale   | NTS   |        |          |     |
|---------|-------|--------|----------|-----|
| date    | ОСТС  | DBER 2 | 2017     |     |
| drawn   | djm   | SJ     | chkd     | ADM |
| drawing |       |        |          |     |
| DEVEL   | OPMEN | IT AP  | PLICATIO | N   |
| COLAR   | ACCE  | C CTI  | IDV I of | 2   |

SOLAR ACCESS STUDY 1 of 3
Project No. Drawing No.
2016-19(a) A-402

SOLAR ACCESS STUDY C.O.S WEST WINTER SOLSTICE

NICOLAS DAOUD & CO PTY. Ltd

Project
DEMOLITION OF EXISTING STRUCTURES AND CONSTRUCTION
OF A MIXED USE DEVELOPMENT COMPRISING RESIDIENTIAL
APARTMENTS ABOVE RETAIL SHOPS, COMMERCIAL TENANCIES
AND ASSOCIATED CARPARKING AREAS