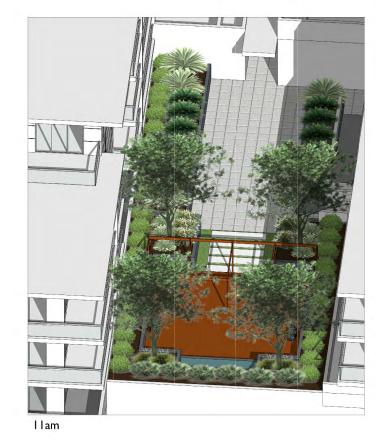

## SOLAR ACCESS STUDY C.O.S EAST WINTER SOLSTICE

NICOLAS DAOUD & CO PTY. Ltd

Project
DEMOLITION OF EXISTING STRUCTURES AND CONSTRUCTION
OF A MIXED USE DEVELOPMENT COMPRISING RESIDIENTIAL
APARTMENTS ABOVE RETAIL SHOPS, COMMERCIAL TENANCIES
AND ASSOCIATED CARPARKING AREAS

at LOT 1, DP50193, LOT 3, DP1104857, PT.I, DP506764, LOTS 100 & 200, DP1017091, AKUNA & TERRALONG STREET KIAMA

| scale   | NTS   |        |          |     |
|---------|-------|--------|----------|-----|
| date    | ОСТС  | DBER 2 | 2017     |     |
| drawn   | djm   | SJ     | chkd     | ADM |
| drawing |       |        |          |     |
| DEVEL   | OPMEN | IT AP  | PLICATIO | N   |
| COLAR   | ACCE  | C CTI  | IDV I of | 2   |

SOLAR ACCESS STUDY 1 of 3
Project No. Drawing No.
2016-19(a) A-402

SOLAR ACCESS STUDY C.O.S WEST WINTER SOLSTICE

NICOLAS DAOUD & CO PTY. Ltd

Project
DEMOLITION OF EXISTING STRUCTURES AND CONSTRUCTION
OF A MIXED USE DEVELOPMENT COMPRISING RESIDIENTIAL
APARTMENTS ABOVE RETAIL SHOPS, COMMERCIAL TENANCIES
AND ASSOCIATED CARPARKING AREAS