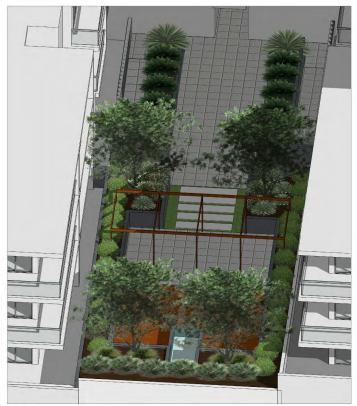

## SOLAR ACCESS STUDY C.O.S EAST WINTER SOLSTICE

NICOLAS DAOUD & CO PTY. Ltd

Project
DEMOLITION OF EXISTING STRUCTURES AND CONSTRUCTION
OF A MIXED USE DEVELOPMENT COMPRISING RESIDIENTIAL
APARTMENTS ABOVE RETAIL SHOPS, COMMERCIAL TENANCIES
AND ASSOCIATED CARPARKING AREAS

at LOT 1, DP50193, LOT 3, DP1104857, PT.I, DP506764, LOTS 100 & 200, DP1017091, AKUNA & TERRALONG STREET KIAMA

| scale   | NTS   |        |          |     |
|---------|-------|--------|----------|-----|
| date    | ОСТС  | DBER 2 | 2017     |     |
| drawn   | djm   | SJ     | chkd     | ADM |
| drawing |       |        |          |     |
| DEVEL   | OPMEN | IT AP  | PLICATIO | N   |
| COLAR   | ACCE  | C CTI  | IDV I of | 2   |

SOLAR ACCESS STUDY 1 of 3
Project No. Drawing No.
2016-19(a) A-402

SOLAR ACCESS STUDY C.O.S WEST WINTER SOLSTICE

NICOLAS DAOUD & CO PTY. Ltd

Project
DEMOLITION OF EXISTING STRUCTURES AND CONSTRUCTION
OF A MIXED USE DEVELOPMENT COMPRISING RESIDIENTIAL
APARTMENTS ABOVE RETAIL SHOPS, COMMERCIAL TENANCIES
AND ASSOCIATED CARPARKING AREAS