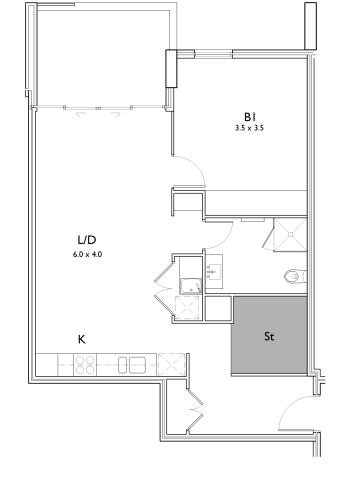

## POST- ADAPTATION PLAN UNIT E103 REFER TO ACCESS CONSULTANTS REPORT

**NICOLAS** DAOUD & CO PTY. Ltd

Project
DEMOLITION OF EXISTING STRUCTURES AND CONSTRUCTION
OF A MIXED USE DEVELOPMENT COMPRISING RESIDIENTIAL
APARTMENTS ABOVE RETAIL SHOPS, COMMERCIAL TENANCIES
AND ASSOCIATED CARPARKING AREAS

at LOT 1, DP50193, LOT 3, DP1104857, PT.1, DP506764, LOTS 100 & 200, DP1017091, AKUNA & TERRALONG STREET KIAMA

DEVELOPMENT APPLICATION PRE AND POST ADAPTATION PLAN 3 OF 3 Project No. Drawing No. issue 2016-19(a) A-303 A