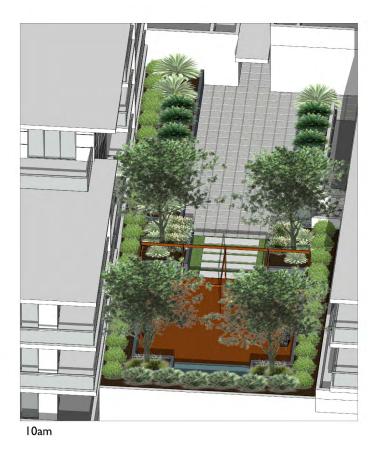

SOLAR ACCESS STUDY 1 of 3
Project No. Drawing No.
2016-19(a) A-402

SOLAR ACCESS STUDY C.O.S WEST WINTER SOLSTICE

NICOLAS DAOUD & CO PTY. Ltd

Project
DEMOLITION OF EXISTING STRUCTURES AND CONSTRUCTION
OF A MIXED USE DEVELOPMENT COMPRISING RESIDIENTIAL
APARTMENTS ABOVE RETAIL SHOPS, COMMERCIAL TENANCIES
AND ASSOCIATED CARPARKING AREAS

at LOT 1, DP50193, LOT 3, DP1104857, PT.1, DP506764, LOTS 100 & 200, DP1017091, AKUNA & TERRALONG STREET KIAMA

| scale                   | NTS  |      |      |     |  |  |
|-------------------------|------|------|------|-----|--|--|
| date                    | OCTO | 2017 |      |     |  |  |
| drawn                   | djm  | SJ   | chkd | ADM |  |  |
| drawing                 |      |      |      |     |  |  |
| DEVELOPMENT APPLICATION |      |      |      |     |  |  |

SOLAR ACCESS STUDY 2 of 3
Project No. Drawing No.
2016-19(a) A-403