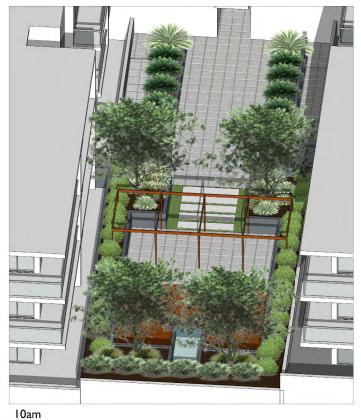

SOLAR ACCESS STUDY 1 of 3
Project No. Drawing No.
2016-19(a) A-402

SOLAR ACCESS STUDY C.O.S WEST WINTER SOLSTICE

NICOLAS DAOUD & CO PTY. Ltd

Project
DEMOLITION OF EXISTING STRUCTURES AND CONSTRUCTION
OF A MIXED USE DEVELOPMENT COMPRISING RESIDIENTIAL
APARTMENTS ABOVE RETAIL SHOPS, COMMERCIAL TENANCIES
AND ASSOCIATED CARPARKING AREAS

at LOT 1, DP50193, LOT 3, DP1104857, PT.1, DP506764, LOTS 100 & 200, DP1017091, AKUNA & TERRALONG STREET KIAMA

| scale                   | NTS  |      |      |     |  |  |
|-------------------------|------|------|------|-----|--|--|
| date                    | OCTO | 2017 |      |     |  |  |
| drawn                   | djm  | SJ   | chkd | ADM |  |  |
| drawing                 |      |      |      |     |  |  |
| DEVELOPMENT APPLICATION |      |      |      |     |  |  |

SOLAR ACCESS STUDY 2 of 3
Project No. Drawing No.
2016-19(a) A-403