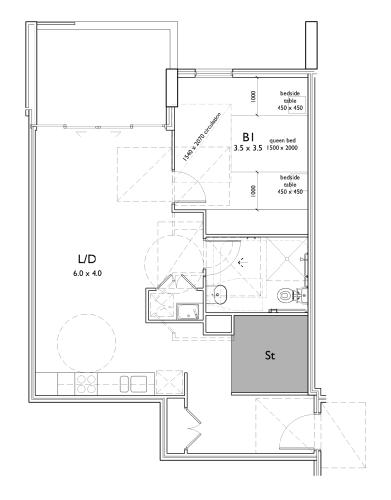

## POST- ADAPTATION PLAN UNIT E103 REFER TO ACCESS CONSULTANTS REPORT

**NICOLAS** DAOUD & CO PTY. Ltd

Project
DEMOLITION OF EXISTING STRUCTURES AND CONSTRUCTION
OF A MIXED USE DEVELOPMENT COMPRISING RESIDIENTIAL
APARTMENTS ABOVE RETAIL SHOPS, COMMERCIAL TENANCIES
AND ASSOCIATED CARPARKING AREAS

at LOT 1, DP50193, LOT 3, DP1104857, PT.1, DP506764, LOTS 100 & 200, DP1017091, AKUNA & TERRALONG STREET KIAMA

DEVELOPMENT APPLICATION PRE AND POST ADAPTATION PLAN 3 OF 3 Project No. Drawing No. issue 2016-19(a) A-303 A