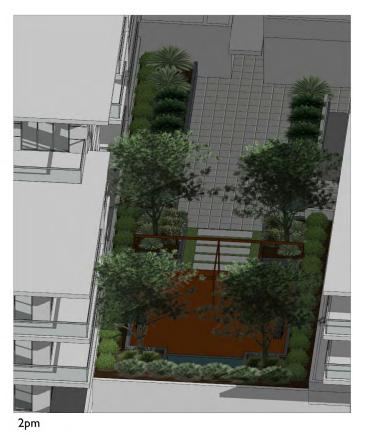

## SOLAR ACCESS STUDY C.O.S EAST WINTER SOLSTICE

NICOLAS DAOUD & CO PTY. Ltd

Project
DEMOLITION OF EXISTING STRUCTURES AND CONSTRUCTION
OF A MIXED USE DEVELOPMENT COMPRISING RESIDIENTIAL
APARTMENTS ABOVE RETAIL SHOPS, COMMERCIAL TENANCIES
AND ASSOCIATED CARPARKING AREAS

at LOT 1, DP50193, LOT 3, DP1104857, PT.I, DP506764, LOTS 100 & 200, DP1017091, AKUNA & TERRALONG STREET KIAMA

| scale   | NTS   |        |          |     |
|---------|-------|--------|----------|-----|
| date    | ОСТС  | DBER 2 | 2017     |     |
| drawn   | djm   | SJ     | chkd     | ADM |
| drawing |       |        |          |     |
| DEVEL   | OPMEN | IT AP  | PLICATIO | N   |
| COLAR   | ACCE  | C CTI  | IDV I of | 2   |

SOLAR ACCESS STUDY 1 of 3
Project No. Drawing No.
2016-19(a) A-402

SOLAR ACCESS STUDY C.O.S WEST WINTER SOLSTICE

NICOLAS DAOUD & CO PTY. Ltd

Project
DEMOLITION OF EXISTING STRUCTURES AND CONSTRUCTION
OF A MIXED USE DEVELOPMENT COMPRISING RESIDIENTIAL
APARTMENTS ABOVE RETAIL SHOPS, COMMERCIAL TENANCIES
AND ASSOCIATED CARPARKING AREAS