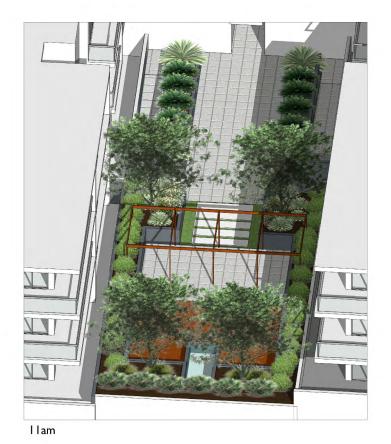

## SOLAR ACCESS STUDY C.O.S EAST WINTER SOLSTICE

NICOLAS DAOUD & CO PTY. Ltd

Project
DEMOLITION OF EXISTING STRUCTURES AND CONSTRUCTION
OF A MIXED USE DEVELOPMENT COMPRISING RESIDIENTIAL
APARTMENTS ABOVE RETAIL SHOPS, COMMERCIAL TENANCIES
AND ASSOCIATED CARPARKING AREAS

at LOT 1, DP50193, LOT 3, DP1104857, PT.I, DP506764, LOTS 100 & 200, DP1017091, AKUNA & TERRALONG STREET KIAMA

| scale   | NTS   |        |          |     |
|---------|-------|--------|----------|-----|
| date    | ОСТС  | DBER 2 | 2017     |     |
| drawn   | djm   | SJ     | chkd     | ADM |
| drawing |       |        |          |     |
| DEVEL   | OPMEN | IT AP  | PLICATIO | N   |
| COLAR   | ACCE  | C CTI  | IDV I of | 2   |

SOLAR ACCESS STUDY 1 of 3
Project No. Drawing No.
2016-19(a) A-402

SOLAR ACCESS STUDY C.O.S WEST WINTER SOLSTICE

NICOLAS DAOUD & CO PTY. Ltd

Project
DEMOLITION OF EXISTING STRUCTURES AND CONSTRUCTION
OF A MIXED USE DEVELOPMENT COMPRISING RESIDIENTIAL
APARTMENTS ABOVE RETAIL SHOPS, COMMERCIAL TENANCIES
AND ASSOCIATED CARPARKING AREAS