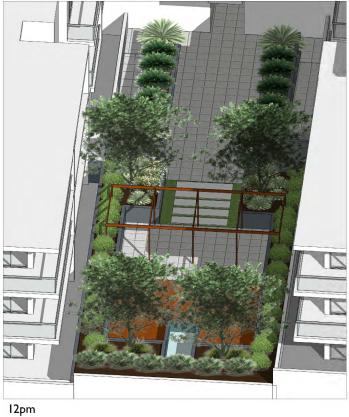

## SOLAR ACCESS STUDY C.O.S EAST WINTER SOLSTICE

NICOLAS DAOUD & CO PTY. Ltd

Project
DEMOLITION OF EXISTING STRUCTURES AND CONSTRUCTION
OF A MIXED USE DEVELOPMENT COMPRISING RESIDIENTIAL
APARTMENTS ABOVE RETAIL SHOPS, COMMERCIAL TENANCIES
AND ASSOCIATED CARPARKING AREAS

at LOT 1, DP50193, LOT 3, DP1104857, PT.I, DP506764, LOTS 100 & 200, DP1017091, AKUNA & TERRALONG STREET KIAMA

| scale   | NTS   |        |          |     |
|---------|-------|--------|----------|-----|
| date    | ОСТС  | DBER 2 | 2017     |     |
| drawn   | djm   | SJ     | chkd     | ADM |
| drawing |       |        |          |     |
| DEVEL   | OPMEN | IT AP  | PLICATIO | N   |
| COLAR   | ACCE  | C CTI  | IDV I of | 2   |

SOLAR ACCESS STUDY 1 of 3
Project No. Drawing No.
2016-19(a) A-402

SOLAR ACCESS STUDY C.O.S WEST WINTER SOLSTICE

NICOLAS DAOUD & CO PTY. Ltd

Project
DEMOLITION OF EXISTING STRUCTURES AND CONSTRUCTION
OF A MIXED USE DEVELOPMENT COMPRISING RESIDIENTIAL
APARTMENTS ABOVE RETAIL SHOPS, COMMERCIAL TENANCIES
AND ASSOCIATED CARPARKING AREAS