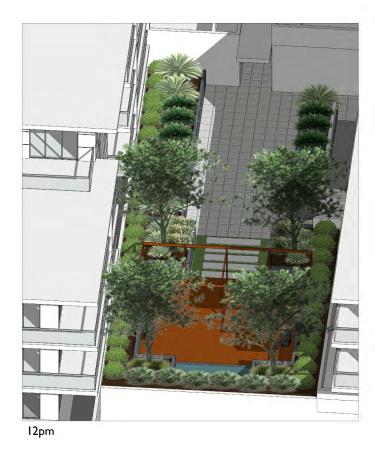

## SOLAR ACCESS STUDY C.O.S EAST WINTER SOLSTICE

NICOLAS DAOUD & CO PTY. Ltd

Project
DEMOLITION OF EXISTING STRUCTURES AND CONSTRUCTION
OF A MIXED USE DEVELOPMENT COMPRISING RESIDIENTIAL
APARTMENTS ABOVE RETAIL SHOPS, COMMERCIAL TENANCIES
AND ASSOCIATED CARPARKING AREAS

at LOT 1, DP50193, LOT 3, DP1104857, PT.I, DP506764, LOTS 100 & 200, DP1017091, AKUNA & TERRALONG STREET KIAMA

| scale   | NTS   |        |          |     |
|---------|-------|--------|----------|-----|
| date    | ОСТС  | DBER 2 | 2017     |     |
| drawn   | djm   | SJ     | chkd     | ADM |
| drawing |       |        |          |     |
| DEVEL   | OPMEN | IT AP  | PLICATIO | N   |
| COLAR   | ACCE  | C CTI  | IDV I of | 2   |

SOLAR ACCESS STUDY 1 of 3
Project No. Drawing No.
2016-19(a) A-402

SOLAR ACCESS STUDY C.O.S WEST WINTER SOLSTICE

NICOLAS DAOUD & CO PTY. Ltd

Project
DEMOLITION OF EXISTING STRUCTURES AND CONSTRUCTION
OF A MIXED USE DEVELOPMENT COMPRISING RESIDIENTIAL
APARTMENTS ABOVE RETAIL SHOPS, COMMERCIAL TENANCIES
AND ASSOCIATED CARPARKING AREAS