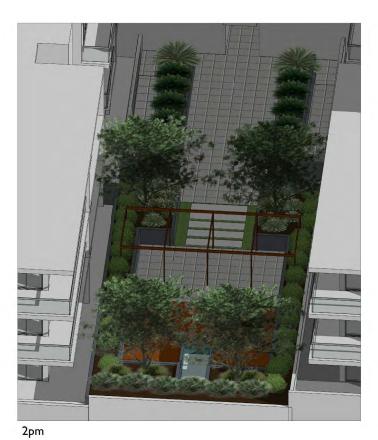

## SOLAR ACCESS STUDY C.O.S EAST WINTER SOLSTICE

NICOLAS DAOUD & CO PTY. Ltd

Project
DEMOLITION OF EXISTING STRUCTURES AND CONSTRUCTION
OF A MIXED USE DEVELOPMENT COMPRISING RESIDIENTIAL
APARTMENTS ABOVE RETAIL SHOPS, COMMERCIAL TENANCIES
AND ASSOCIATED CARPARKING AREAS

at LOT 1, DP50193, LOT 3, DP1104857, PT.I, DP506764, LOTS 100 & 200, DP1017091, AKUNA & TERRALONG STREET KIAMA

| scale   | NTS   |        |          |     |
|---------|-------|--------|----------|-----|
| date    | ОСТС  | DBER 2 | 2017     |     |
| drawn   | djm   | SJ     | chkd     | ADM |
| drawing |       |        |          |     |
| DEVEL   | OPMEN | IT AP  | PLICATIO | N   |
| COLAR   | ACCE  | C CTI  | IDV I of | 2   |

SOLAR ACCESS STUDY 1 of 3
Project No. Drawing No.
2016-19(a) A-402

SOLAR ACCESS STUDY C.O.S WEST WINTER SOLSTICE

NICOLAS DAOUD & CO PTY. Ltd

Project
DEMOLITION OF EXISTING STRUCTURES AND CONSTRUCTION
OF A MIXED USE DEVELOPMENT COMPRISING RESIDIENTIAL
APARTMENTS ABOVE RETAIL SHOPS, COMMERCIAL TENANCIES
AND ASSOCIATED CARPARKING AREAS