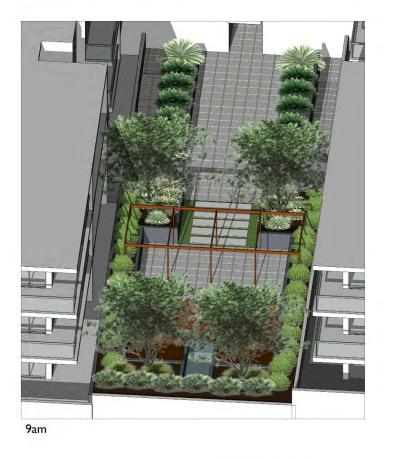

## SOLAR ACCESS STUDY C.O.S EAST WINTER SOLSTICE

NICOLAS DAOUD & CO PTY. Ltd

Project
DEMOLITION OF EXISTING STRUCTURES AND CONSTRUCTION
OF A MIXED USE DEVELOPMENT COMPRISING RESIDIENTIAL
APARTMENTS ABOVE RETAIL SHOPS, COMMERCIAL TENANCIES
AND ASSOCIATED CARPARKING AREAS

at LOT 1, DP50193, LOT 3, DP1104857, PT.I, DP506764, LOTS 100 & 200, DP1017091, AKUNA & TERRALONG STREET KIAMA

| scale   | NTS   |        |          |     |
|---------|-------|--------|----------|-----|
| date    | ОСТС  | DBER 2 | 2017     |     |
| drawn   | djm   | SJ     | chkd     | ADM |
| drawing |       |        |          |     |
| DEVEL   | OPMEN | IT AP  | PLICATIO | N   |
| COLAR   | ACCE  | C CTI  | IDV I of | 2   |

SOLAR ACCESS STUDY 1 of 3
Project No. Drawing No.
2016-19(a) A-402

SOLAR ACCESS STUDY C.O.S WEST WINTER SOLSTICE

NICOLAS DAOUD & CO PTY. Ltd

Project
DEMOLITION OF EXISTING STRUCTURES AND CONSTRUCTION
OF A MIXED USE DEVELOPMENT COMPRISING RESIDIENTIAL
APARTMENTS ABOVE RETAIL SHOPS, COMMERCIAL TENANCIES
AND ASSOCIATED CARPARKING AREAS