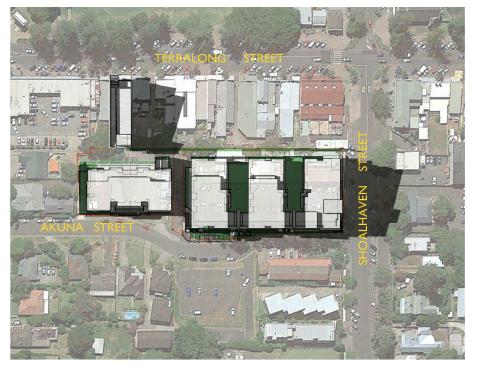

## **ANNEXURE 1**

**Architectural Drawing Set** 

prepared by ADM Architects

Akuna Street, Terralong Street and Shoalhaven Street, Kiama

Part 1 - Drawings A-303, A-401 - A-403

at LOT 1, DP50193, LOT 3, DP1104857, PT.1, DP506764, LOTS 100 & 200, DP1017091, AKUNA & TERRALONG STREET KIAMA

DEVELOPMENT APPLICATION PRE AND POST ADAPTATION PLAN 3 OF 3 Project No. Drawing No. issue 2016-19(a) A-303 A